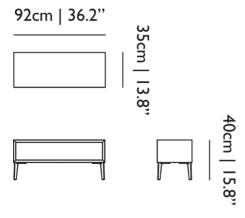

## Sofa So Good Shelf / Demi Shelf

#### **Dimensions**

#### Product

width 92cm | 36.2" неіднт 40cm | 15.7" дертн 35cm | 13.8" weight netto 19.9kg | 43.87lbs