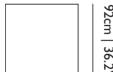

# Sofa So Good Shelf / Shelf

**Dimensions** 

92cm | 36.2"

Product

width 92cm | 36.2" неіднт 40cm | 15.7" дертн 92cm | 36.2" weight netto 40.2kg |

88.63lbs

Packaging

width 99 cm | 39"Height 30 cm | 11.8"Cubage  $0.3 \text{m}^3 | 10.49 \text{ft}^3$ Length 100 cm | 39.4"Weight 43.5 kg | 95.9 lbs