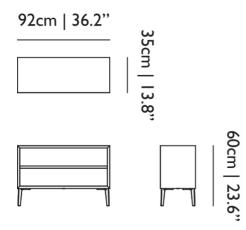

## Sofa So Good Shelf / Demi Double Shelf

#### **Dimensions**

#### Product

**WIDTH** 92cm | 36.2" **HEIGHT** 60cm | 23.6" **DEPTH** 35cm | 13.8" **WEIGHT NETTO** 32.4kg | 71.43lbs